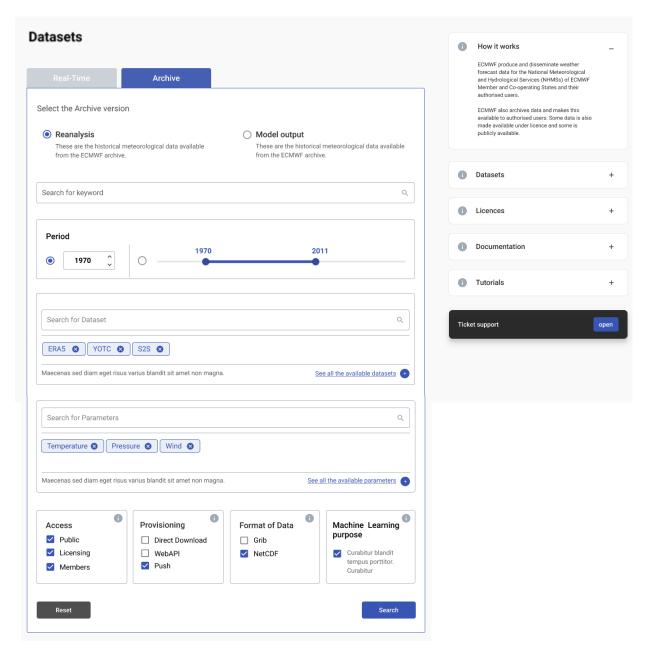

### What we've done so far - external

- User research
  - Statistics
  - Forums & tickets
  - Benchmarking
  - Interviews
  - Workshops
  - Observation
- First draft designs created...

#### What's next

- Feedback on these initial designs
- Working prototypes
- More testing, feedback, and refinement
- Implementation
- Ongoing feedback and improvement

Still in development - tell us your ideas!