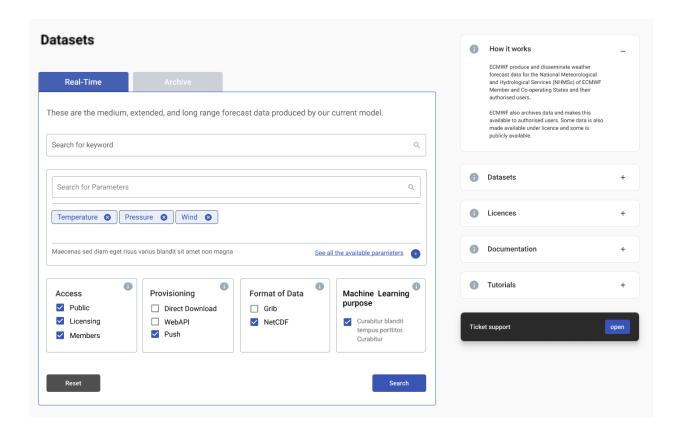

### What we've done so far - external

- User research
  - Statistics
  - Forums & tickets
  - Benchmarking
  - Interviews
  - Workshops
  - Observation
- First draft designs created...

#### What's next

- Feedback on these initial designs
- Working prototypes
- More testing, feedback, and refinement
- Implementation
- Ongoing feedback and improvement

Still in development - tell us your ideas!