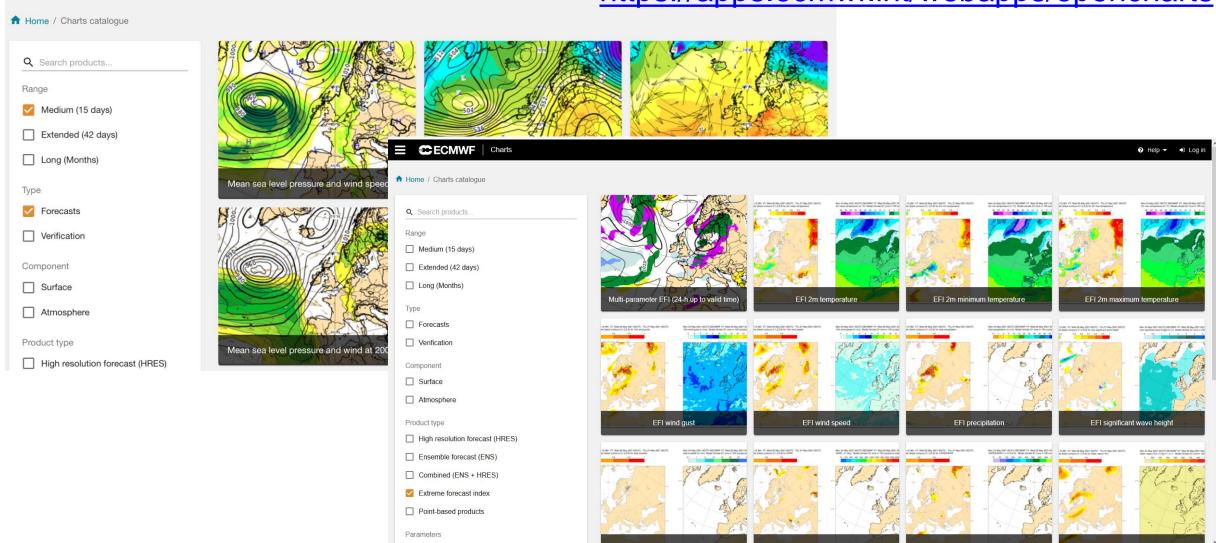

## ECMWF - Open charts - free to access since October 2020

https://apps.ecmwf.int/webapps/opencharts

## ↑ Home / Charts catalogue

| Q   | Search products                 |
|-----|---------------------------------|
| Rar | ige .                           |
|     | Medium (15 days)                |
|     | Extended (42 days)              |
|     | Long (Months)                   |
| Тур | е                               |
|     | Forecasts                       |
|     | Verification                    |
| Con | nponent                         |
|     | Surface                         |
|     | Atmosphere                      |
| Pro | duct type                       |
|     | High resolution forecast (HRES) |
|     | Ensemble forecast (ENS)         |
|     | Combined (ENS + HRES)           |
|     | Extreme forecast index          |
|     | Point-based products            |